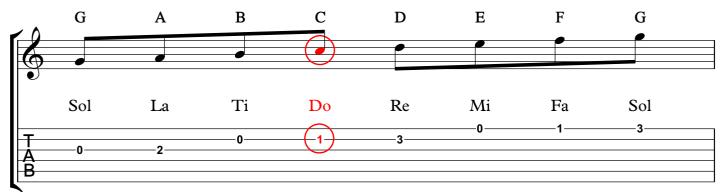

C Major Scale

Root

Scale Activity 1

Play the Practice Patterns located on the next page while demonstrating these three skills:

(1) Reading Guitar Tablature

- (2) Using Correct Fingering (labeled below)
- (3) Using a Pick

**Correct Fingering** 

1st Fret - Index Finger 2nd Fret - Middle Finger 3rd Fret - Ring Finger 4th Fret - Pinky Finger

Singing Activity l (Optional)

Play the Practice Patterns as you sing along using **Pitch Matching** technique.

\*You can sing the notes as labeled in **Solfêge:** 

#### Do Re Mi Fa Sol La Ti

\*You can also sing notes as any of the 5 **Primary Vowel Sounds** used in music:

> Ah as in "saw" Eh as in "wet" Ee as in "bee" Oh as in "row" Oo as in "who"