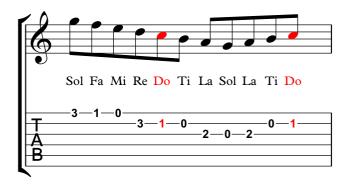

### Amazing Grace

Practice Pattern 1b - Contour

Practice Pattern 2a - Intervals

Practice Pattern 3a - Arpeggio

**Practice Pattern 2b - Intervals** 

Practice Pattern 3b - Arpeggio

Lyrics by John Newton

© 2017 Teach Your Kids Guitar All Rights Reserved.