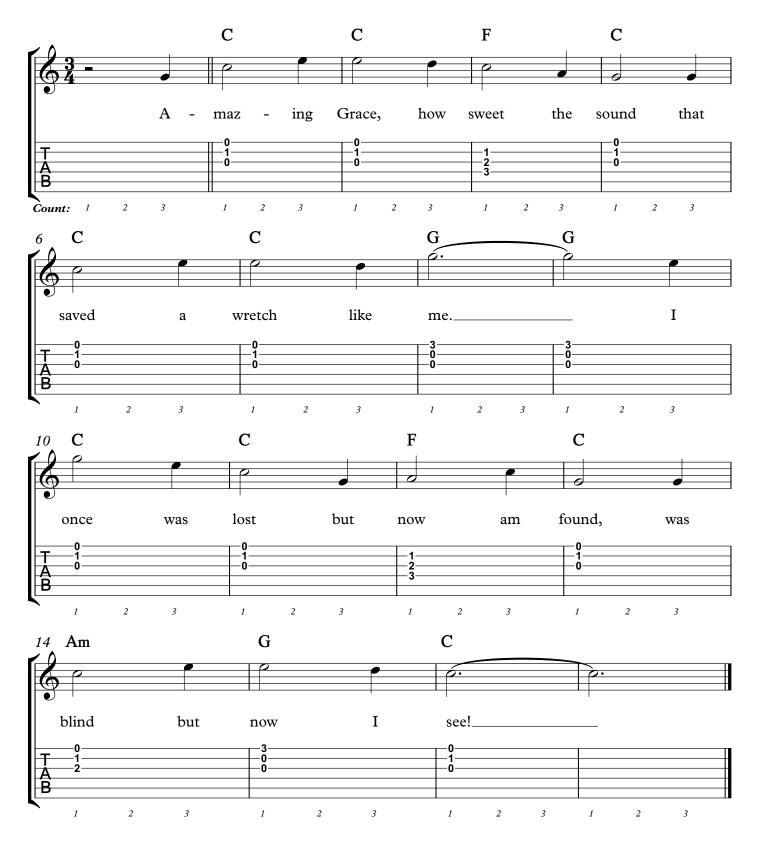

# ∞ Mini Chords Sheet ∞

# Amazing Grace

Chords Used: C F G Am

Lyrics by John Newton