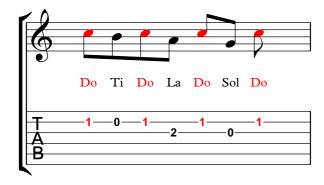

C Major Scale

Root

Scale Activity 1

Play the Practice Patterns located on the next page while demonstrating these three skills:

(1) Reading Guitar Tablature

- (2) Using Correct Fingering (labeled below)
- (3) Using a Pick

**Correct Fingering** 

1st Fret - Index Finger 2nd Fret - Middle Finger 3rd Fret - Ring Finger 4th Fret - Pinky Finger

Singing Activity l (Optional)

Play the Practice Patterns as you sing along using **Pitch Matching** technique.

\*You can sing the notes as labeled in **Solfêge:** 

#### Do Re Mi Fa Sol La Ti

\*You can also sing notes as any of the 5 **Primary Vowel Sounds** used in music:

> Ah as in "saw" Eh as in "wet" Ee as in "bee" Oh as in "row" Oo as in "who"

### Amazing Grace

Practice Pattern 1b - Contour

Practice Pattern 2a - Intervals

Practice Pattern 3a - Arpeggio

**Practice Pattern 2b - Intervals** 

Practice Pattern 3b - Arpeggio

Lyrics by John Newton

© 2017 Teach Your Kids Guitar All Rights Reserved.