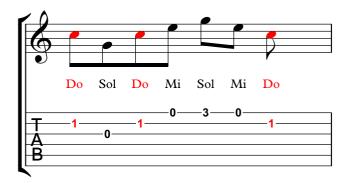

C Major Scale

Root

Scale Activity 1

Play the Practice Patterns located on the next page while demonstrating these three skills:

(1) Reading Guitar Tablature

- (2) Using Correct Fingering (labeled below)
- (3) Using a Pick

**Correct Fingering** 

1st Fret - Index Finger 2nd Fret - Middle Finger 3rd Fret - Ring Finger 4th Fret - Pinky Finger

Singing Activity l (Optional)

Play the Practice Patterns as you sing along using **Pitch Matching** technique.

\*You can sing the notes as labeled in **Solfêge:** 

#### Do Re Mi Fa Sol La Ti

\*You can also sing notes as any of the 5 **Primary Vowel Sounds** used in music:

> Ah as in "saw" Eh as in "wet" Ee as in "bee" Oh as in "row" Oo as in "who"

### Amazing Grace

Practice Pattern 1b - Contour

Practice Pattern 2a - Intervals

Practice Pattern 3a - Arpeggio

**Practice Pattern 2b - Intervals** 

Practice Pattern 3b - Arpeggio

Lyrics by John Newton

© 2017 Teach Your Kids Guitar All Rights Reserved.