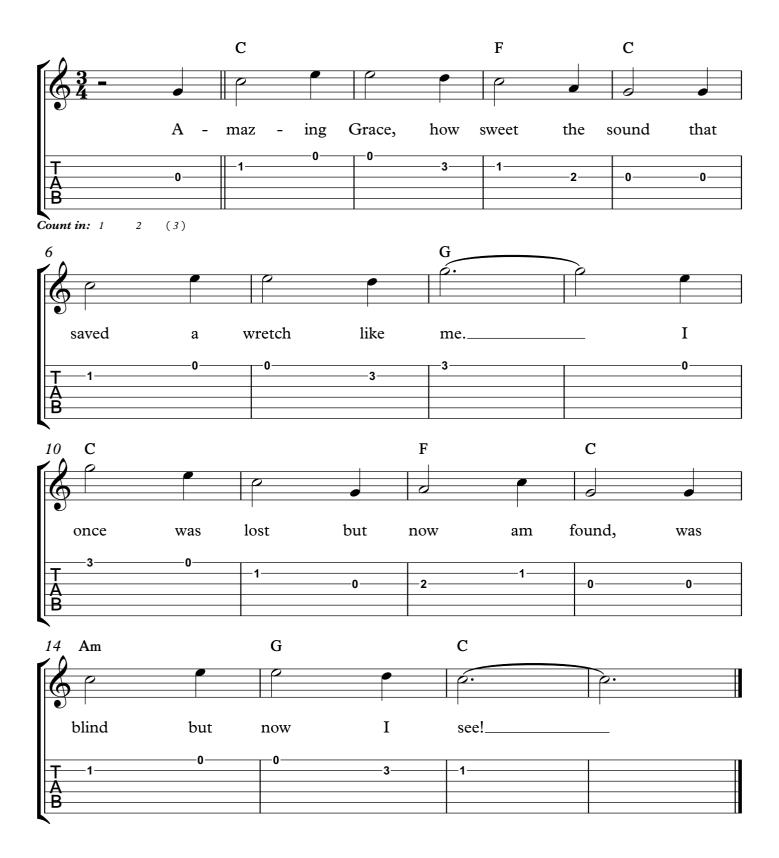

### Amazing Grace

Practice Pattern 1b - Contour

Practice Pattern 2a - Intervals

Practice Pattern 3a - Arpeggio

**Practice Pattern 2b - Intervals** 

Practice Pattern 3b - Arpeggio

Lyrics by John Newton

© 2017 Teach Your Kids Guitar All Rights Reserved.