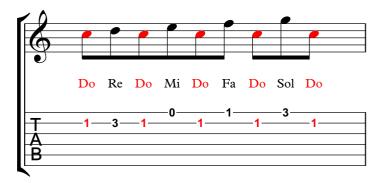

C Major Scale

Root

Scale Activity 1

Play the Practice Patterns located on the next page while demonstrating these three skills:

(1) Reading Guitar Tablature

- (2) Using Correct Fingering (labeled below)
- (3) Using a Pick

**Correct Fingering** 

1st Fret - Index Finger 2nd Fret - Middle Finger 3rd Fret - Ring Finger 4th Fret - Pinky Finger

Singing Activity l (Optional)

Play the Practice Patterns as you sing along using **Pitch Matching** technique.

\*You can sing the notes as labeled in **Solfêge:** 

#### Do Re Mi Fa Sol La Ti

\*You can also sing notes as any of the 5 **Primary Vowel Sounds** used in music:

> Ah as in "saw" Eh as in "wet" Ee as in "bee" Oh as in "row" Oo as in "who"

### Amazing Grace

Practice Pattern 1b - Contour

Practice Pattern 2a - Intervals

Practice Pattern 3a - Arpeggio

**Practice Pattern 2b - Intervals** 

Practice Pattern 3b - Arpeggio

Lyrics by John Newton

© 2017 Teach Your Kids Guitar All Rights Reserved.