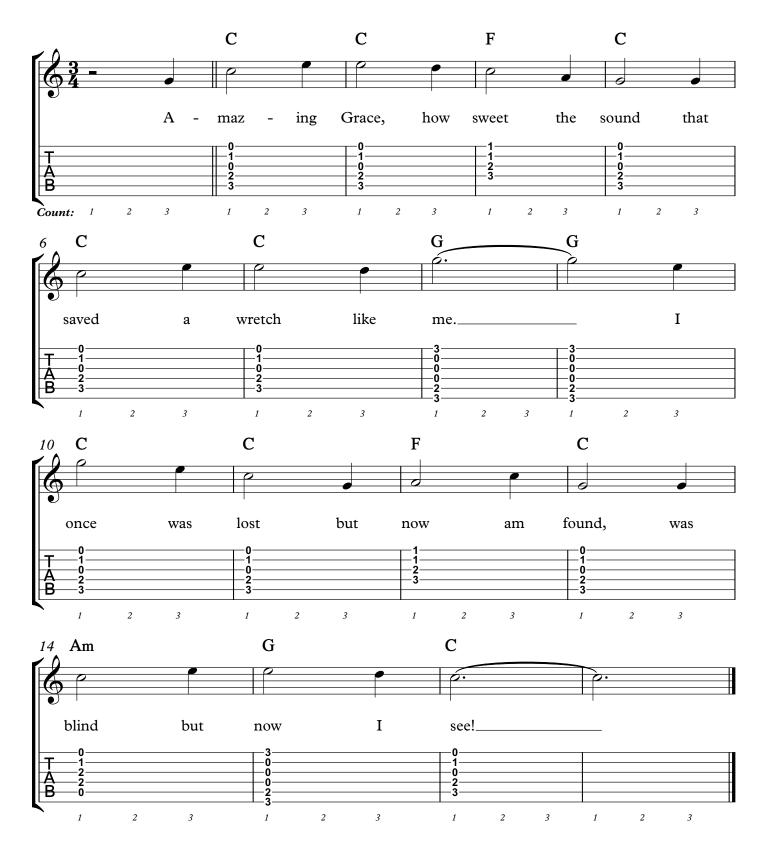

## $\sim$ Chords Sheet $\sim$

Amazing Grace

Chords Used: C F G Am

Lyrics by John Newton

© 2015 Teach Your Kids Guitar All Rights Reserved.