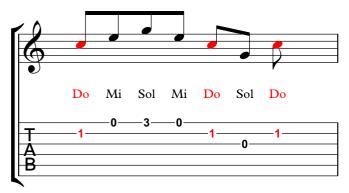

C Major Scale

Root

Scale Activity 1

Play the Practice Patterns located on the next page while demonstrating these three skills:

(1) Reading Guitar Tablature

- (2) Using Correct Fingering (labeled below)
- (3) Using a Pick

**Correct Fingering** 

1st Fret - Index Finger 2nd Fret - Middle Finger 3rd Fret - Ring Finger 4th Fret - Pinky Finger

Singing Activity l (Optional)

Play the Practice Patterns as you sing along using **Pitch Matching** technique.

\*You can sing the notes as labeled in **Solfêge:** 

#### Do Re Mi Fa Sol La Ti

\*You can also sing notes as any of the 5 **Primary Vowel Sounds** used in music:

> Ah as in "saw" Eh as in "wet" Ee as in "bee" Oh as in "row" Oo as in "who"

### Amazing Grace

Practice Pattern 1b - Contour

Practice Pattern 2a - Intervals

Practice Pattern 3a - Arpeggio

**Practice Pattern 2b - Intervals** 

Practice Pattern 3b - Arpeggio

Lyrics by John Newton

© 2017 Teach Your Kids Guitar All Rights Reserved.