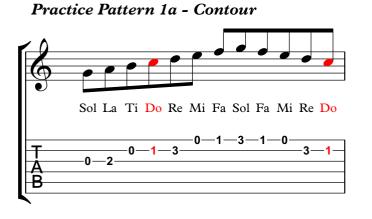

### Amazing Grace

Practice Pattern 1b - Contour

Practice Pattern 2a - Intervals

Practice Pattern 3a - Arpeggio

**Practice Pattern 2b - Intervals** 

Practice Pattern 3b - Arpeggio

Lyrics by John Newton

© 2017 Teach Your Kids Guitar All Rights Reserved.